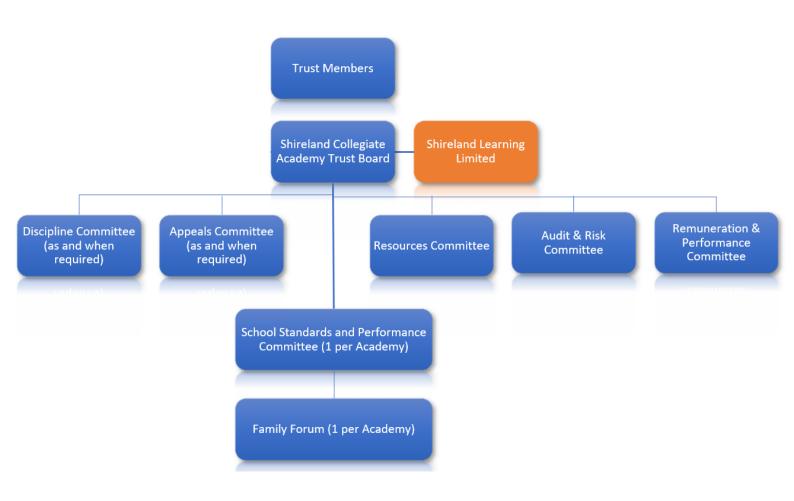

#### Shireland Collegiate Academy Trust's Structure

#### Please note:

- The Governance Structure for Shireland Learning Limited can be found within this document.
- The Standards and Performance Committee (SPC) was formerly known as the Local Governing Body (LGB) until the revised governance structure for the Shireland Collegiate Academy Trust was approved on the 11<sup>th</sup> October 2016.